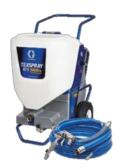

utiful consistent finish, and continuous waterproofing. It is formulated using 100% recycled rubber to create a continuous waterproof membrane.





COVERAGE 65 to 75 sq. ft. per bucket 5 GALLONS

#### RECOMMENDATIONS

Surface must be clean, dust free and dry.

Product must be stored in well ventilated areas, protected from sunlight, water and frost, at temperatures between +41°F and +86°F.

Storage time 12 months.



10 year warranty by manufacturer Isolcork SPA

### INSTRUCTIONS

Applied mechanically by spray gun (compressed air and / or industrial compressor). Two coats minimum application.

- Dry to the touch 30 minutes (temp. 68°F)
- Total drying
  12 -24 hours (temp. 68°F, R.H. 40%)
- Application temperature + 41°F / + 115°F
- Thickness 0.08 in 1 coat - 0.10 in 2 coats



Spray gun



Texture sprayer RTX 5000 PX

Туре

### ATRIBUTES

- Seamless application
- Superior adhesion
- Resistant to high and low temperatures
- Recycled raw materials



## INCREASE THE LIFESPAN OF YOUR BUILDING

## WATERPROOF AND SAVE \$\$





Sustainable product with attributes for LEED certification

#### ISOLCORK USA

( isolcorkusa

• 1801 Main St., Ste. 1300 Houston, TX 77002

in isolcork

+1(832) 606-5837

🖂 usa@isolcork.com

🗠 texas@isolcork.com





Follow our Application Manuals, free download on our website

Waterproofing